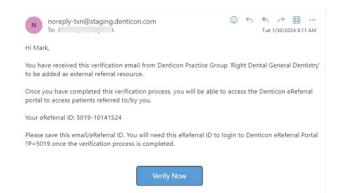

- This will bring you to the referral sign up page. Please enter your doctor/practice information and click **SIGN UP**
- A link will be sent to the email address provided when registering.
  - This email address should be a current email as it allows a provider to log into the referral portal to view the status on referrals that have been submitted to Central Minnesota Endodontics.
  - Once the email is received, click on **Verify Now** and a verified email message will appear.