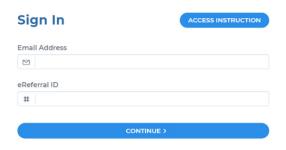

Click the Login to eReferral Portal button in the email. This will direct you to your secure eReferral Portal.

• Sign into the portal using the registered email and eReferral ID.

• Click Continue

Affiliated with THE DENTAL SPECIALISTS