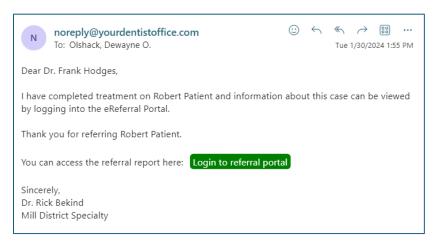

Once you have completed your quick one-time eReferral Portal registration you are ready to refer patients! After the patient is seen with Central Minnesota Endodontics, an email notification will be sent to the registered email address that was designated in the eReferral Portal.

Click the Login to eReferral Portal button in the email. This will direct you to your secure eReferral Portal.

• Sign into the portal using the registered email and eReferral ID.

• Click Continue

Affiliated with THE DENTAL SPECIALISTS