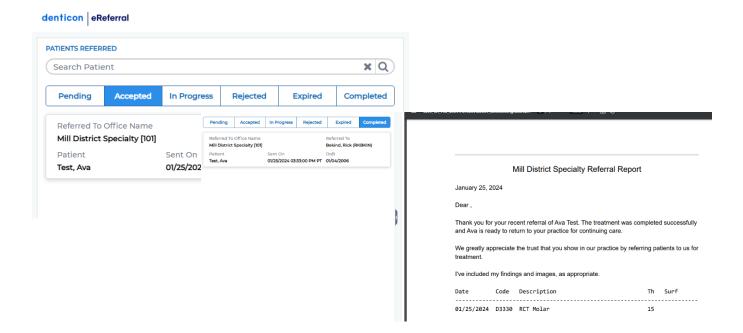

- Once in the portal you will be able to see the patient status and the referral report detailing treatment done, images, etc.
- During the life of the referral, you may receive additional notifications regarding the status of treatment and next steps for the referred patient.